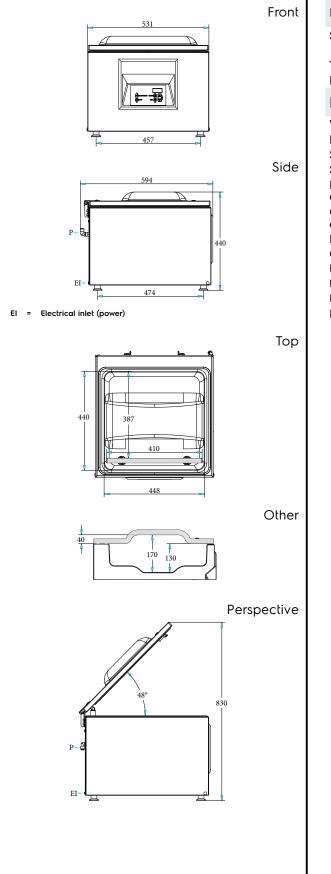

## Vacuum Packers Vacuum packer 16m3/h table top

| Electric                                                                                                                                                                                                                                                                                                         |                                                                                                                                              |
|------------------------------------------------------------------------------------------------------------------------------------------------------------------------------------------------------------------------------------------------------------------------------------------------------------------|----------------------------------------------------------------------------------------------------------------------------------------------|
| Supply voltage:<br>602180 (EVP16D)<br>Total Watts:<br>Plug type:                                                                                                                                                                                                                                                 | 220-240 V/1N ph/50-60 Hz<br>0.8 kW<br>CE-SCHUKO                                                                                              |
| Key Information:                                                                                                                                                                                                                                                                                                 |                                                                                                                                              |
| Well Capacity:<br>Pump:<br>Sealing bar position:<br>Sealing bar length:<br>Max chamber (chamber +<br>cover) dimensions:<br>Chamber working<br>dimensions:<br>Filling board nr:<br>Gas nozzles:<br>External dimensions, Width:<br>External dimensions, Depth:<br>External dimensions, Height:<br>Net weight (kg): | 25.2 lt<br>16 m <sup>3</sup> /h<br>Front<br>410 mm<br>440 x 448 x 170 mm<br>387 x 448 x 130 mm<br>3<br>2<br>531 mm<br>594 mm<br>440 mm<br>61 |