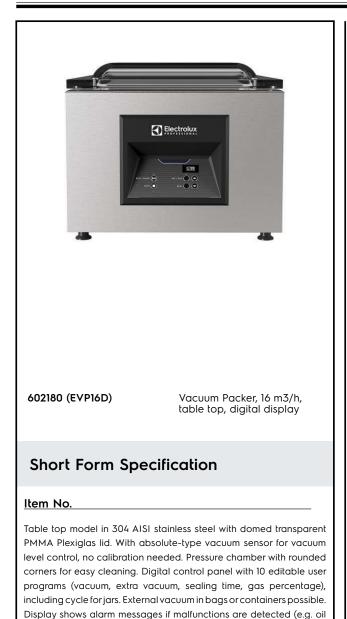

### Vacuum Packers Vacuum packer 16m3/h table top

| ITEM #       |
|--------------|
| MODEL #      |
| NAME #       |
| <u>SIS #</u> |
| <u>AIA #</u> |
|              |

cleaning cycle needed). 3 PE filling plates included. Sealing bar length

#### Main Features

- Table-top vacuum packer with oil lubricated vacuum pump.
- Vacuum level control through high-precision, absolute-type vacuum sensor, which does not require calibration.
- Pressure chamber made of constant thickness, hydroformed, stainless steel with rounded corners for easy cleaning.
- Sturdy, transparent PMMA (plexiglass) lid with rounded edges; opens automatically at the end of the cycle.
- Control panel, resistant to liquids, humidity, dirt and dust.
- 10 editable user programs (vacuum, extra vacuum, sealing time, gas percentage).
- 1 vacuum cycle for jars/containers.
- Adjustable sealing time 0.1 to 6 seconds.
- Specific pump oil cleaning cycle (H2Out).
- Automatic warnings if food needs cooling down (hot), failure in the packing process, gas missing, oil change.
- 3 PE filling plates included.
- Pre-arranged for external vacuum packing in containers by connecting a specific pipe to the air extraction nozzle (available as spare part).
- Sealing bar 410 mm, easily removable for cleaning.
- Unit pre-arranged to be connected to an inert gas system.

#### Construction

- Entirely constructed in 304 AISI stainless steel.
- Easy access for service through hinged opening of the body.